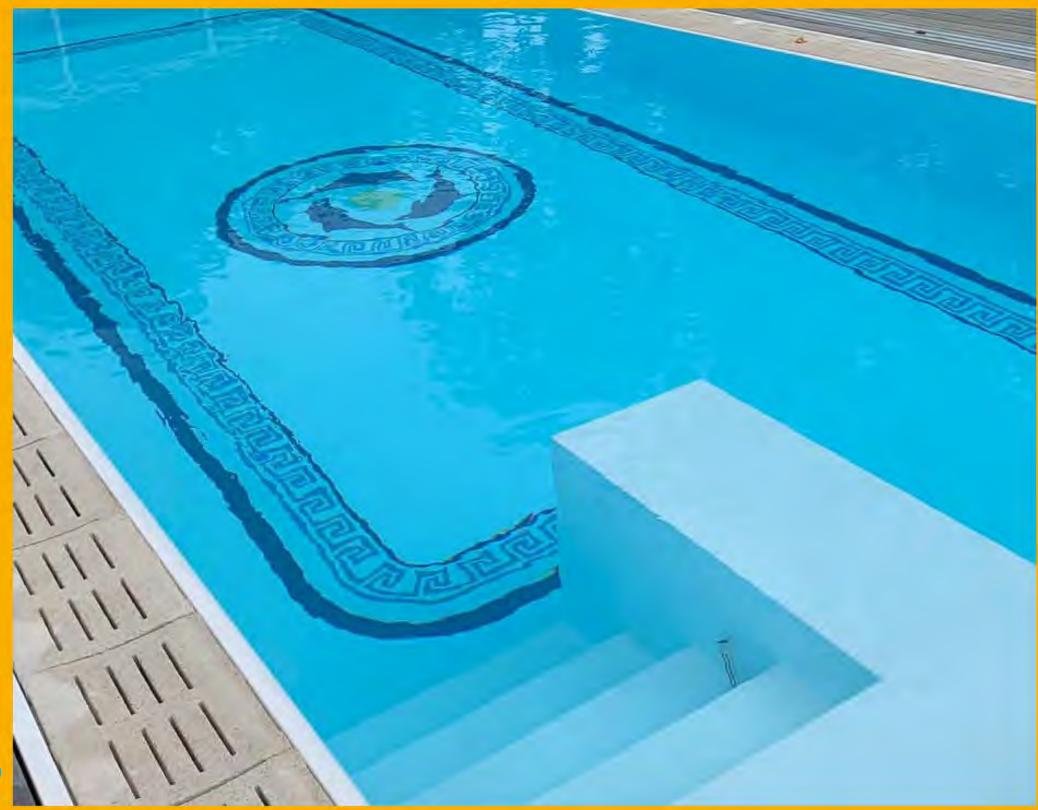

### **Bottom / Side design panels**

Lay a wide **DESIGN PANEL** through your **BATH WORLD!** 

For all pools - foil, tile, liner, Gfk, metal, concrete and PVC

### **Bottom / Side design panels**

DESIGN PANEL

DESIGN PANEL

Identical

or

Our bottom and side panels consist of a long liner. They are glued or welded flat to the floor. We have these liners in 800 mm and 1600 mm width as standard. Of course we can also supply other widths. Contact us, we look forward to your project!

for the **FLOOR** 

**Combined** 

...glue or weld all motifs! Bottom and side motifs are repeated or can be combined.