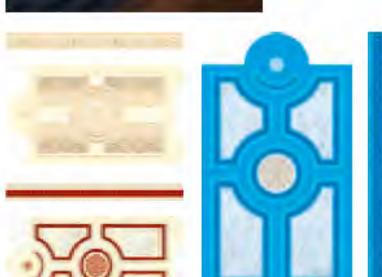

#### Basic elements -Modular system

#### Modular construction system

consisting of:
Straight lines, inner and outer corners, various middle parts

Choose between the different elements and colours! So you can build your individual design and adjust everything on site.

Design with our System elements your NEW or EXISTING swimming pool!

- Modular system
- create one's own
- gluing or welding
- inexpensive
- short-term realization
- practicable without expert

2

### **Standardized Design Motifs**

#### Select finished graphics!

Select high-resolution finished images with fixed sizes and design your swimming pool with numerous motifs and shapes.

"BLUE was yesterday!"

Liven up your swimming pool thanks to great graphics. Even 3D effects can be created - deceptively real looks in no time at all.