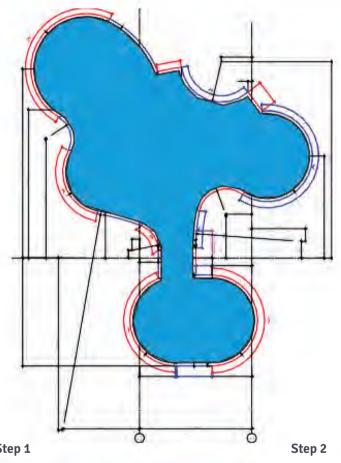

#### Modular construction system

consisting of:
Straight lines, inner and outer corners, various middle parts

Choose between the different elements and colours! So you can build your individual design and adjust everything on site.

Design with our System elements your NEW or EXISTING swimming pool!

- Modular system
- create one's own
- gluing or welding
- inexpensive
- short-term realization
- practicable without expert

2

### Basic elements - modular system

Create with our design elements the NEW or USED swimming pool! Display, adjust, set and done!

For all pools - foil, liner, tile, Gfk, metal, concrete and PVC

### Basic elements - modular system

Embellish your new or existing swimming pool very easily with our modular system! Create the perfect design for your pool with our modern design elements.

The prefabricated elements are smooth to assemble by yourself and can be used for the floor as for as the side walls. Due to the different colours and sizes there is also the perfect solution for you. We are also happy to implement your own ideas and wishes. Please contact us!

Our design elements are suitable for any load-bearing substrate and can be easily laid by yourself with a little manual skill.

First fix the elements with crepe until everything is in place where it belongs. Then, depending on the material, glue or weld them together!

#### **Design elements**

Choose between the different elements and colours! Build your individual design and adapt it on site.

#### **Basic element**

Whether round or square, our shapes adapt to each other!

Display, adjust, set and done!

#### **Corner variants**

#### Floor design

Size: floor element 1500 x 1500 mm I 2000 x 2000 mm I 3000 x 3000 mm

### Basic elements - modular system

Also possible for oval and round pools