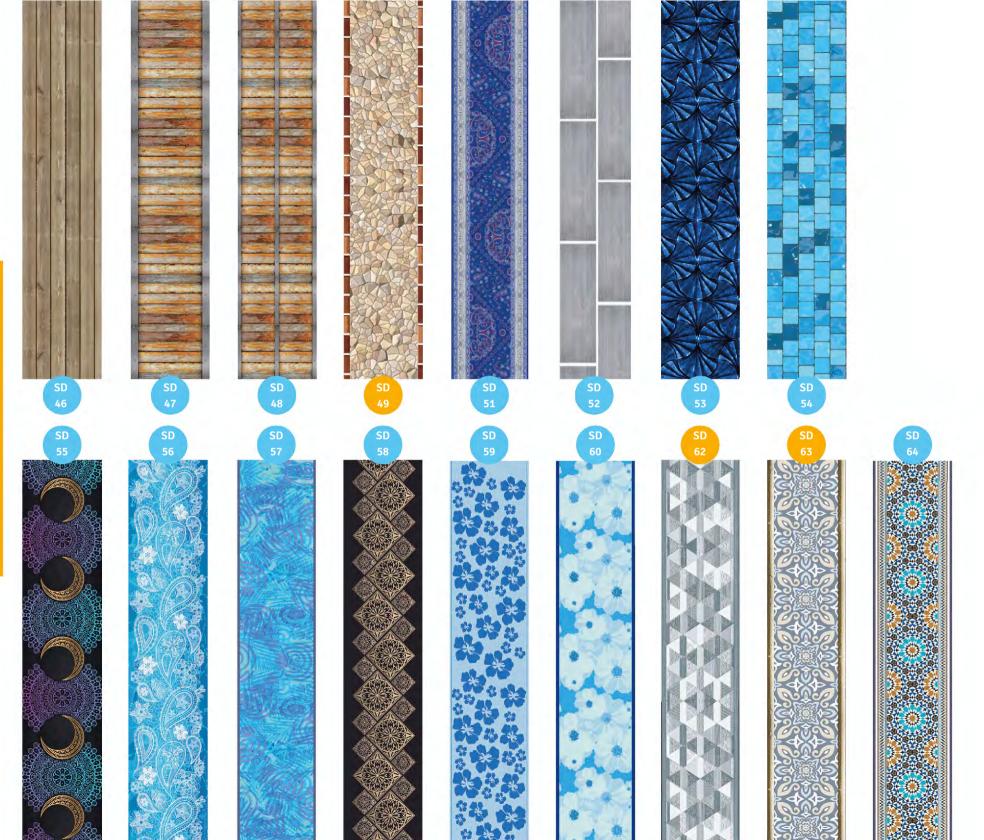

## Bottom / side Design panels

#### **DESIGN LINERS!**

Lay wide design panels completely through your swimming pool!

The result is unique, modern and individual!

You have unlimited possibilities. Floor or walls only or both. Here too, there are various implementation options available for you.

Design with our Design slides your Fibreglass, concrete and tiled pools or foil pools

- Design liners for swimming pool
- design and execute by yourself
- gluing or welding
- inexpensive
- short-term realization
- practicable without expert