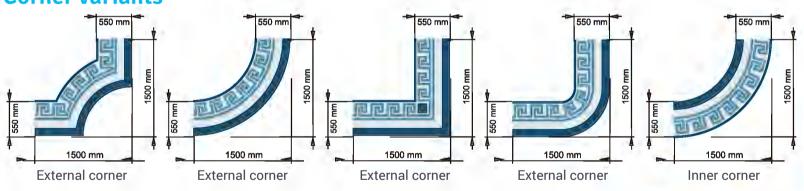

#### **Corner variants**

#### Floor design

Size: floor element 1500 x 1500 mm I 2000 x 2000 mm I 3000 x 3000 mm

#### Modular construction system

consisting of:
Straight lines, inner and outer corners, various middle parts

Choose between the different elements and colours! So you can build your individual design and adjust everything on site.

#### **Design elements**

Choose between the different elements and colours! Build your individual design and adapt it on site.

#### **Basic element**

Whether round or square, our shapes adapt to each other!

Display, adjust, set and done!