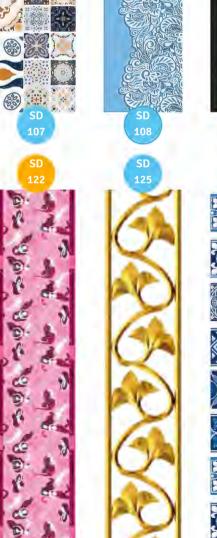

### **Standardized Design Motifs**

#### Select finished graphics!

Select high-resolution finished images with fixed sizes and design your swimming pool with numerous motifs and shapes.

"BLUE was yesterday!"

Liven up your swimming pool thanks to great graphics. Even 3D effects can be created - deceptively real looks in no time at all.

## **Standardized Design Motifs**

### **NOT ONLY ONE - YOUR BATHING WORLD!**

For all pools - foil, tile, liner, Gfk, metal, concrete and PVC

Buy online and stick it on at home yourself! Or get an advice from an expert we rely on.

Numerous designs in standard sizes.