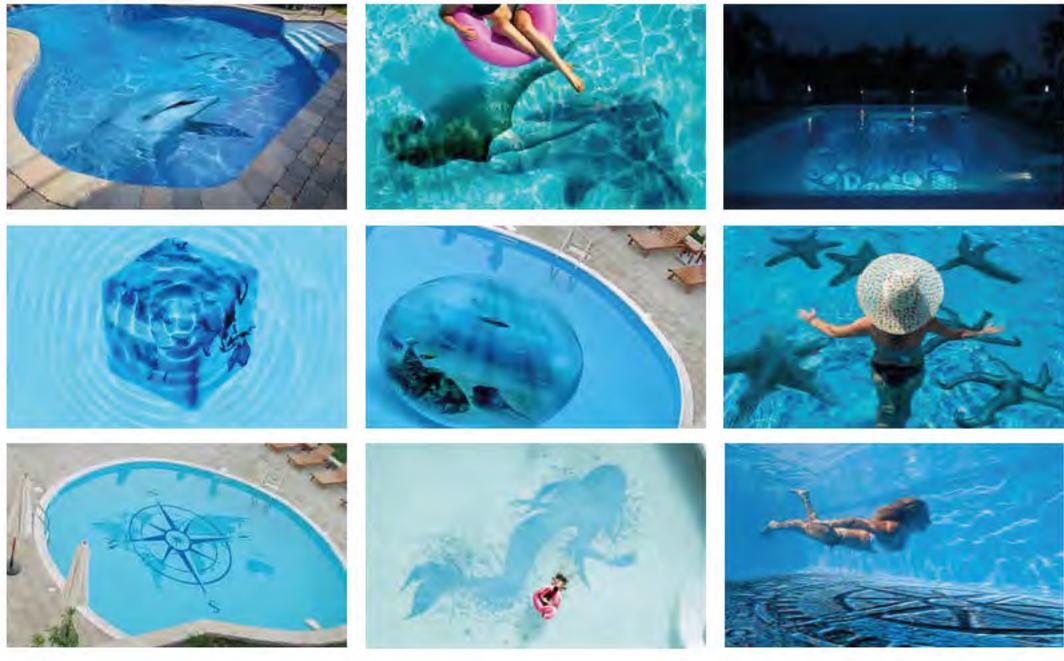

## **Standardized Design Motifs**

### **NOT ONLY ONE - YOUR BATHING WORLD!**

For all pools - foil, tile, liner, Gfk, metal, concrete and PVC

Buy online and stick it on at home yourself! Or get an advice from an expert we rely on.

Numerous designs in standard sizes.

Square or round

1600 mm, 3100 mm, 4800 mm