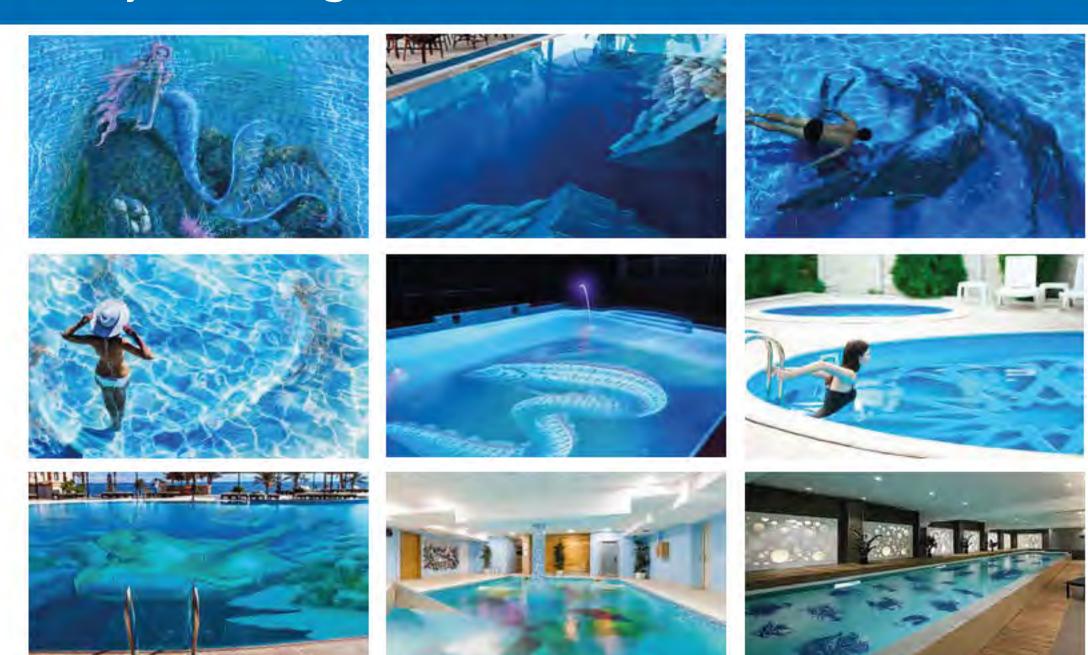

## Complete freedom of design for private pools, children's pools, public swimming pools as well as hotel facilities and adventure pools

### **Standardized Design Motifs**

#### Select finished graphics!

Select high-resolution finished images with fixed sizes and design your swimming pool with numerous motifs and shapes.

"BLUE was yesterday!"

Liven up your swimming pool thanks to great graphics. Even 3D effects can be created - deceptively real looks in no time at all.

Give your pool world a new dimension. Exclusive design, unparalleled quality, fast delivery to the reasonable price

- blue was yesterday
- Pictures for the swimming pool
- design and execute by yourself
- gluing or welding
- inexpensive
- short-term realization
- practicable without expert