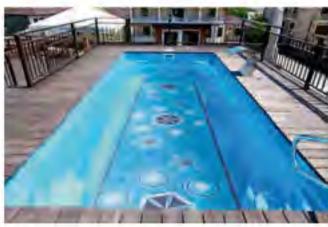

## Bottom / side Design panels

#### **DESIGN LINERS!**

Lay wide design panels completely through your swimming pool!

The result is unique, modern and individual!

You have unlimited possibilities. Floor or walls only or both. Here too, there are various implementation options available for you.

Design with our Design slides your Fibreglass, concrete and tiled pools or foil pools

- Design liners for swimming pool
- design and execute by yourself
- gluing or welding
- inexpensive
- short-term realization
- practicable without expert