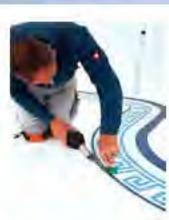

#### Basic elements -Modular system

#### Modular construction system

consisting of:
Straight lines, inner and outer corners, various middle parts

Choose between the different elements and colours! So you can build your individual design and adjust everything on site.

Design with our System elements your NEW or EXISTING swimming pool!

- Modular system
- create one's own
- gluing or welding
- inexpensive
- short-term realization
- practicable without expert

2