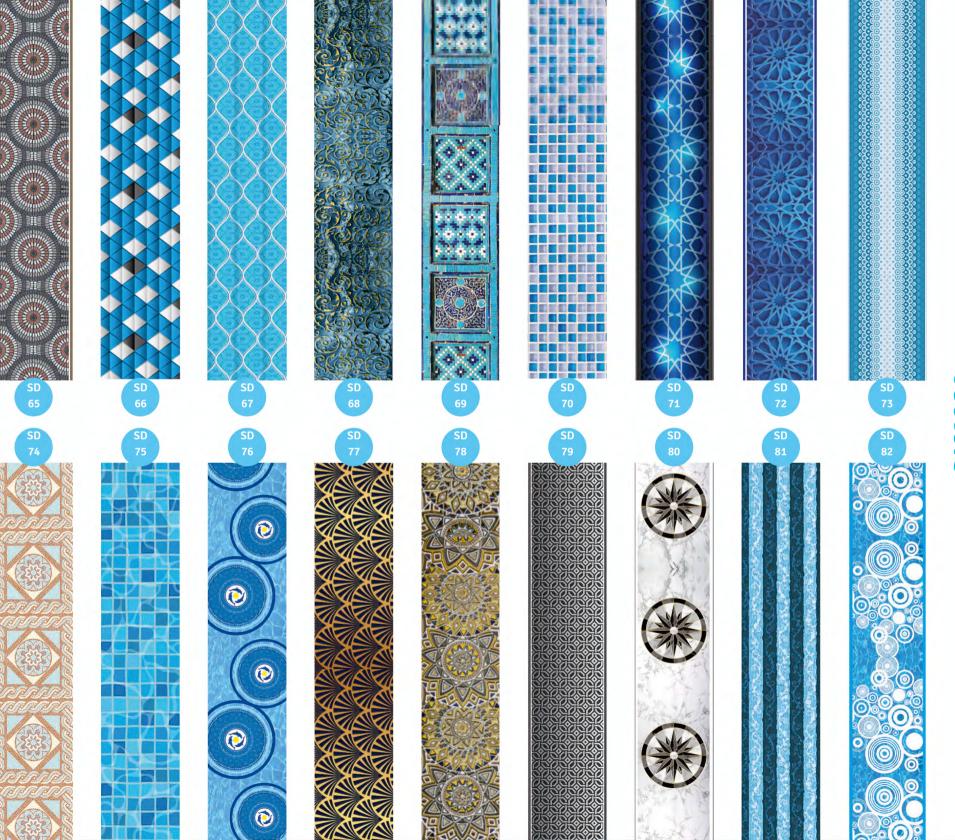

## Bottom / side Design panels

#### **DESIGN LINERS!**

Lay wide design panels completely through your swimming pool!

The result is unique, modern and individual!

You have unlimited possibilities. Floor or walls only or both. Here too, there are various implementation options available for you.

Design with our Design slides your Fibreglass, concrete and tiled pools or foil pools

- Design liners for swimming pool
- design and execute by yourself
- gluing or welding
- inexpensive
- short-term realization
- practicable without expert