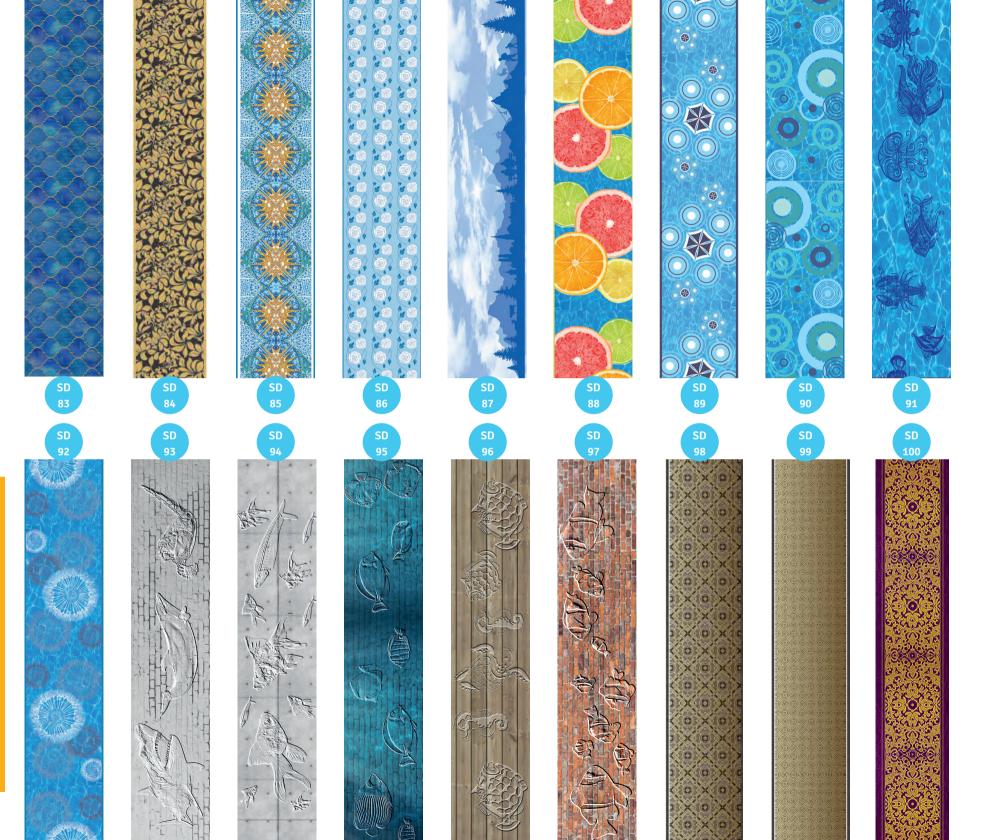

### **Standardized Design Motifs**

#### Select finished graphics!

Select high-resolution finished images with fixed sizes and design your swimming pool with numerous motifs and shapes.

"BLUE was yesterday!"

Liven up your swimming pool thanks to great graphics. Even 3D effects can be created - deceptively real looks in no time at all.

## **Standardized Design Motifs**

### **NOT ONLY ONE - YOUR BATHING WORLD!**

For all pools - foil, tile, liner, Gfk, metal, concrete and PVC

Buy online and stick it on at home yourself! Or get an advice from an expert we rely on.

Numerous designs in standard sizes.

Square or round

1600 mm, 3100 mm, 4800 mm

#### **Motiv M1**

Rectangle or oval

Choose your size...

Rectangle or oval 3000 x 1500 mm, 4000 x 2000 mm, 5000x 2500 mm.

3000 x 1500 mm, 4000 x 2000 mm, 5000x 2500 mm.

**Square or round** 1600 mm, 3100 mm, 4800 mm