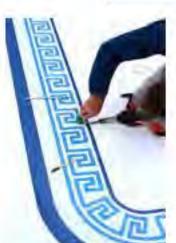

### **Standardized Design Motifs**

#### Select finished graphics!

Select high-resolution finished images with fixed sizes and design your swimming pool with numerous motifs and shapes.

"BLUE was yesterday!"

Liven up your swimming pool thanks to great graphics. Even 3D effects can be created - deceptively real looks in no time at all.

Give your pool world a new dimension. Exclusive design, unparalleled quality, fast delivery to the reasonable price

- blue was yesterday
- Pictures for the swimming pool
- design and execute by yourself
- gluing or welding
- inexpensive
- short-term realization
- practicable without expert