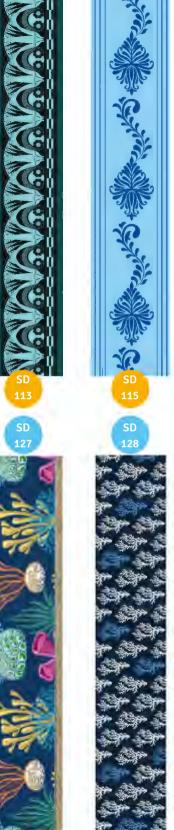

### **Standardized Design Motifs**

#### Select finished graphics!

Select high-resolution finished images with fixed sizes and design your swimming pool with numerous motifs and shapes.

"BLUE was yesterday!"

Liven up your swimming pool thanks to great graphics. Even 3D effects can be created - deceptively real looks in no time at all.

## **Standardized Design Motifs**

### **NOT ONLY ONE - YOUR BATHING WORLD!**

For all pools - foil, tile, liner, Gfk, metal, concrete and PVC

Buy online and stick it on at home yourself! Or get an advice from an expert we rely on.

Numerous designs in standard sizes.