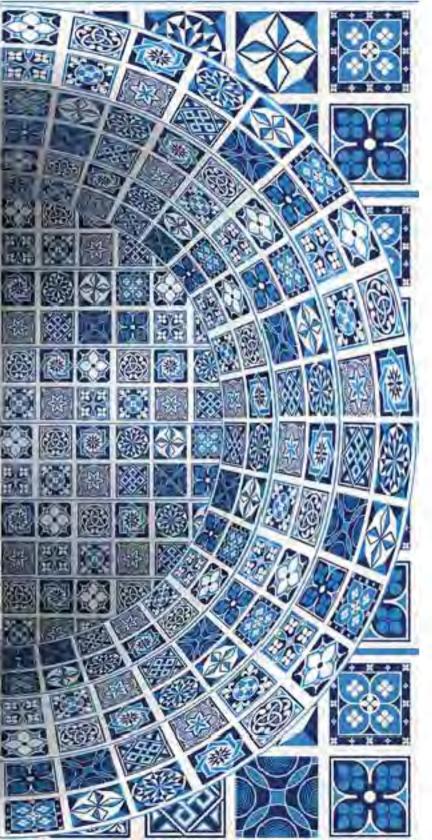

### **Standardized Design Motifs**

#### Select finished graphics!

Select high-resolution finished images with fixed sizes and design your swimming pool with numerous motifs and shapes.

"BLUE was yesterday!"

Liven up your swimming pool thanks to great graphics. Even 3D effects can be created - deceptively real looks in no time at all.

Give your pool world a new dimension. Exclusive design, unparalleled quality, fast delivery to the reasonable price

- blue was yesterday
- Pictures for the swimming pool
- design and execute by yourself
- gluing or welding
- inexpensive
- short-term realization
- practicable without expert