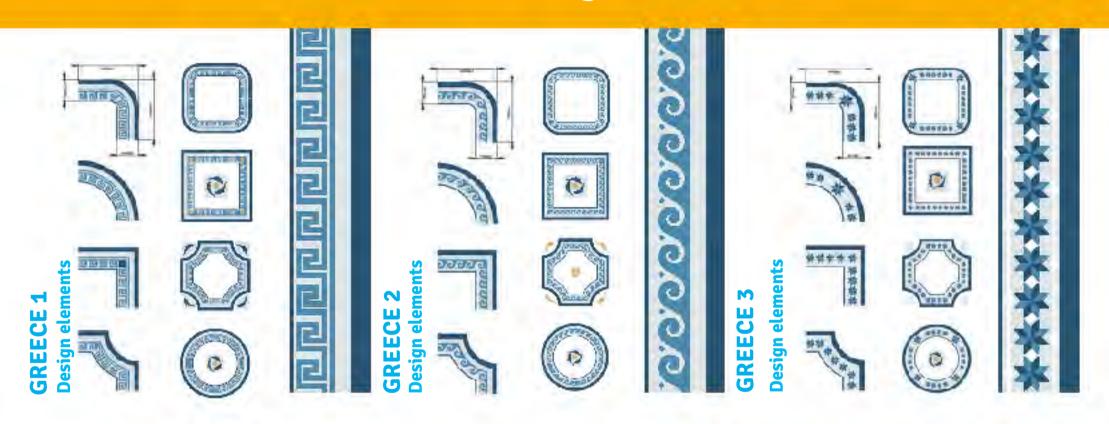

#### Basic elements -Modular system

#### Modular construction system

consisting of:
Straight lines, inner and outer corners, various middle parts

Choose between the different elements and colours! So you can build your individual design and adjust everything on site.

Design with our System elements your NEW or EXISTING swimming pool!

- Modular system
- create one's own
- gluing or welding
- inexpensive
- short-term realization
- practicable without expert

2

#### **Design elements**

Choose between the different elements and colours! Build your individual design and adapt it on site.

#### **Basic element**

Whether round or square, our shapes adapt to each other!

Display, adjust, set and done!

#### **Corner variants**

#### Floor design

Size: floor element 1500 x 1500 mm I 2000 x 2000 mm I 3000 x 3000 mm