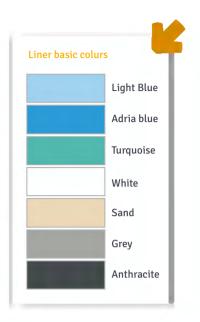

The membranes are quickly and easily welded together on a protective and separated layer of fleece to form a seamless, homogeneous and 100% waterproofen surface.

... the perfect result...

The colour matching of our produced design sheets is a special service which we are happy to offer you. We adapt our designs and graphical works to colour and film requirements. Combine as you wish!

## **Colour matching**

We match up our designs on coloured films from the manufacturer for a perfect result