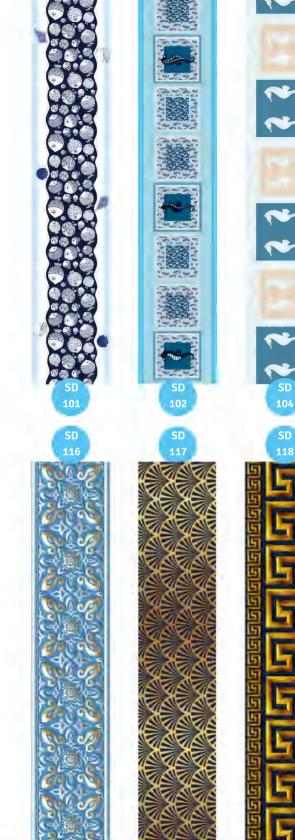

### **Standardized Design Motifs**

#### Select finished graphics!

Select high-resolution finished images with fixed sizes and design your swimming pool with numerous motifs and shapes.

"BLUE was yesterday!"

Liven up your swimming pool thanks to great graphics. Even 3D effects can be created - deceptively real looks in no time at all.

Give your pool world a new dimension. Exclusive design, unparalleled quality, fast delivery to the reasonable price

- blue was yesterday
- Pictures for the swimming pool
- design and execute by yourself
- gluing or welding
- inexpensive
- short-term realization
- practicable without expert