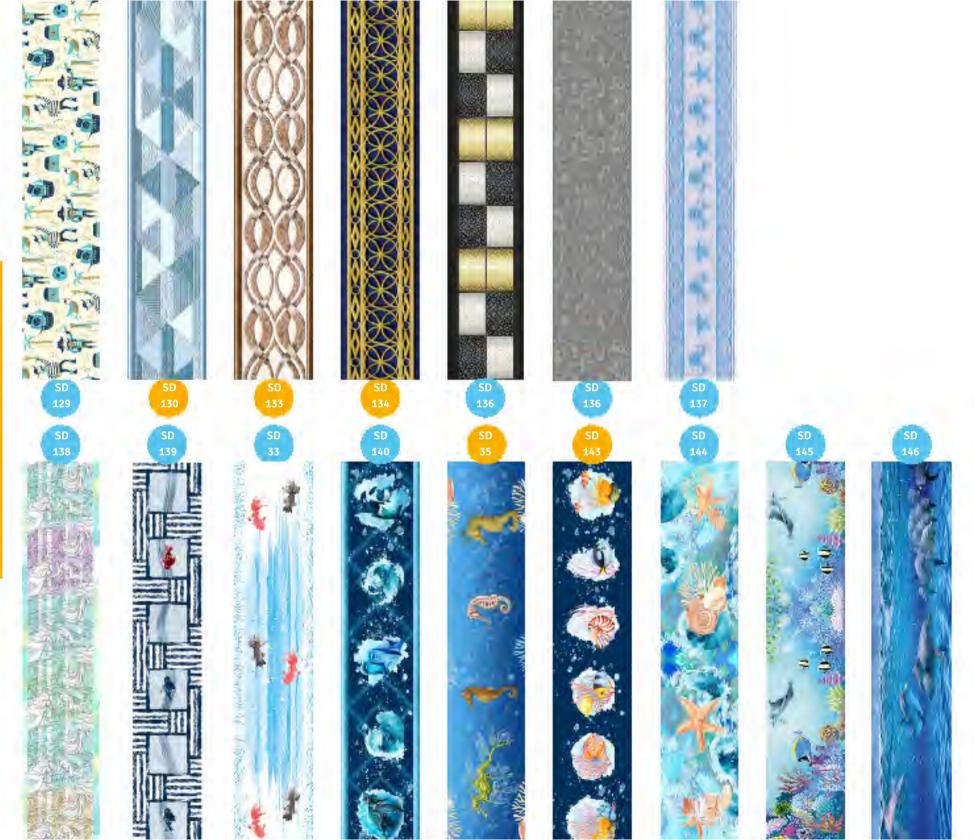

## **Standardized Design Motifs**

### **NOT ONLY ONE - YOUR BATHING WORLD!**

For all pools - foil, tile, liner, Gfk, metal, concrete and PVC

Buy online and stick it on at home yourself! Or get an advice from an expert we rely on.

Numerous designs in standard sizes.

Square or round

1600 mm, 3100 mm, 4800 mm