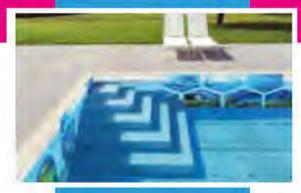

#### Basic elements -Modular system

#### Modular construction system

consisting of:
Straight lines, inner and outer corners, various middle parts

Choose between the different elements and colours! So you can build your individual design and adjust everything on site.

Design with our System elements your NEW or EXISTING swimming pool!

- Modular system
- create one's own
- gluing or welding
- inexpensive
- short-term realization
- practicable without expert

2