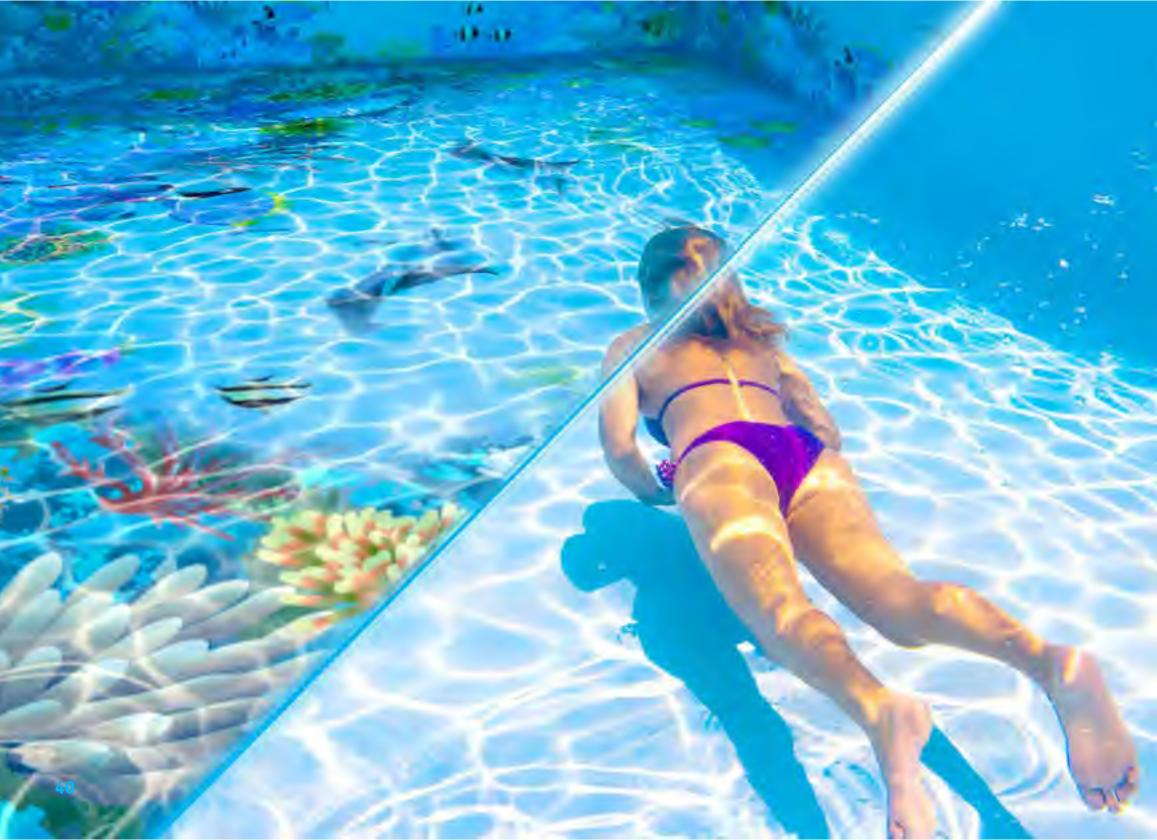

#### Select finished graphics!

Select high-resolution finished images with fixed sizes and design your swimming pool with numerous motifs and shapes.

"BLUE was yesterday!"

Liven up your swimming pool thanks to great graphics. Even 3D effects can be created - deceptively real looks in no time at all.

Give your pool world a new dimension. Exclusive design, unparalleled quality, fast delivery to the reasonable price

- blue was yesterday
- Pictures for the swimming pool
- design and execute by yourself
- gluing or welding
- inexpensive
- short-term realization
- practicable without expert