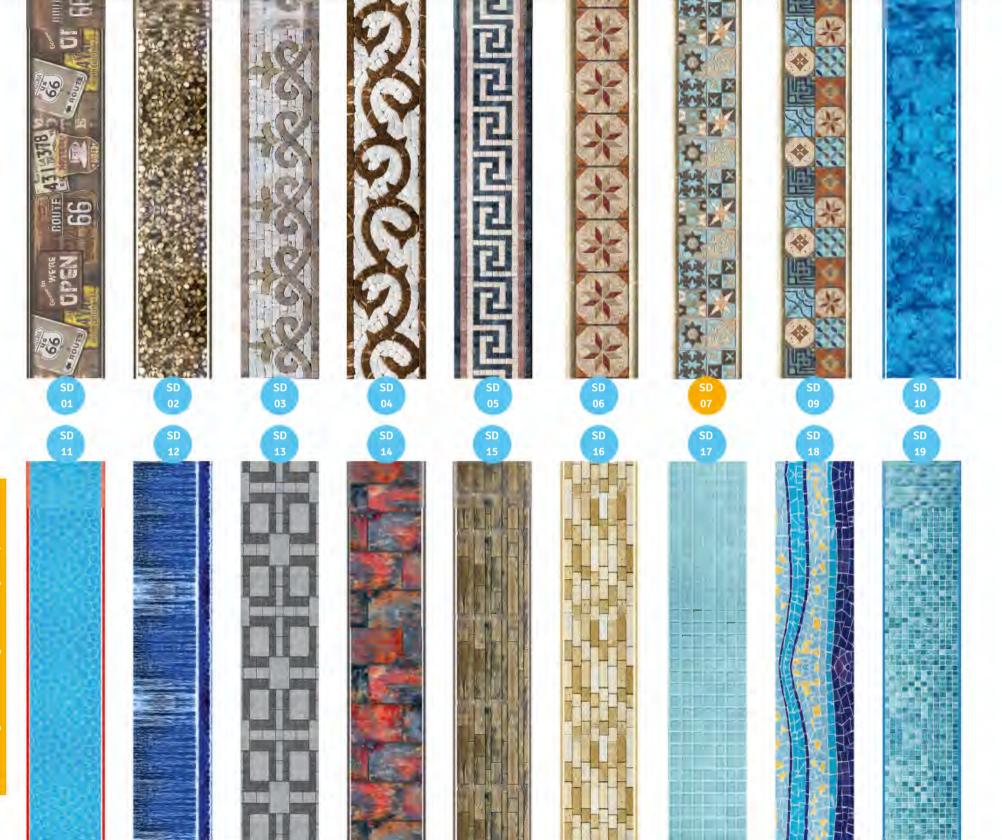

## Bottom / side Design panels

#### **DESIGN LINERS!**

Lay wide design panels completely through your swimming pool!

The result is unique, modern and individual!

You have unlimited possibilities. Floor or walls only or both. Here too, there are various implementation options available for you.

Design with our Design slides your Fibreglass, concrete and tiled pools or foil pools

- Design liners for swimming pool
- design and execute by yourself
- gluing or welding
- inexpensive
- short-term realization
- practicable without expert