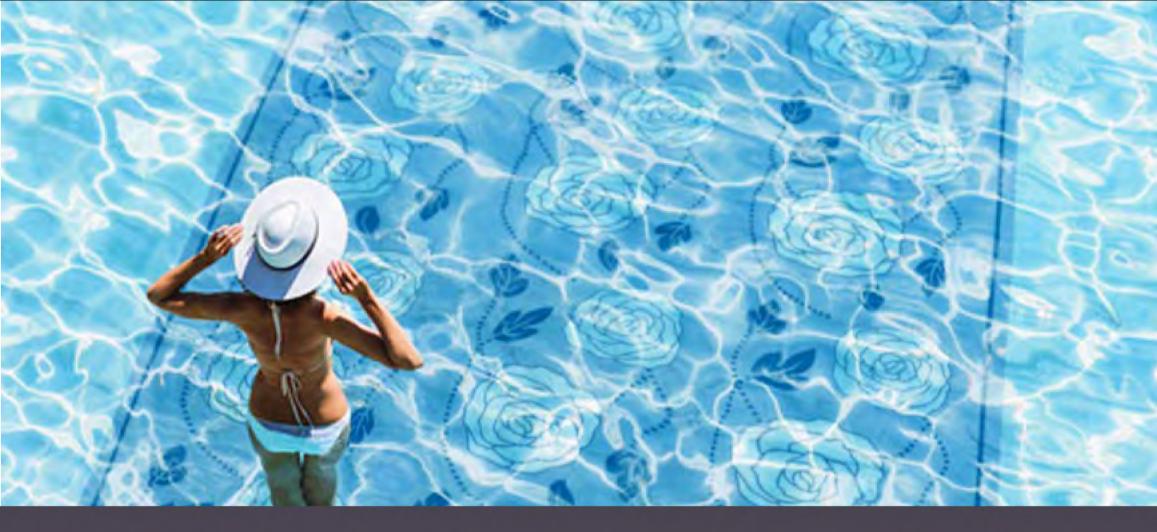

## Reinvent your swimming pool

## Our: "This is awesome!" Programme

Printed and finished liner

#### Select finished graphics!

Select high-resolution finished images with fixed sizes and design your swimming pool with numerous motifs and shapes.

"BLUE was yesterday!"

Liven up your swimming pool thanks to great graphics. Even 3D effects can be created - deceptively real looks in no time at all.

Give your pool world a new dimension. Exclusive design, unparalleled quality, fast delivery to the reasonable price

- blue was yesterday
- Pictures for the swimming pool
- design and execute by yourself
- gluing or welding
- inexpensive
- short-term realization
- practicable without expert