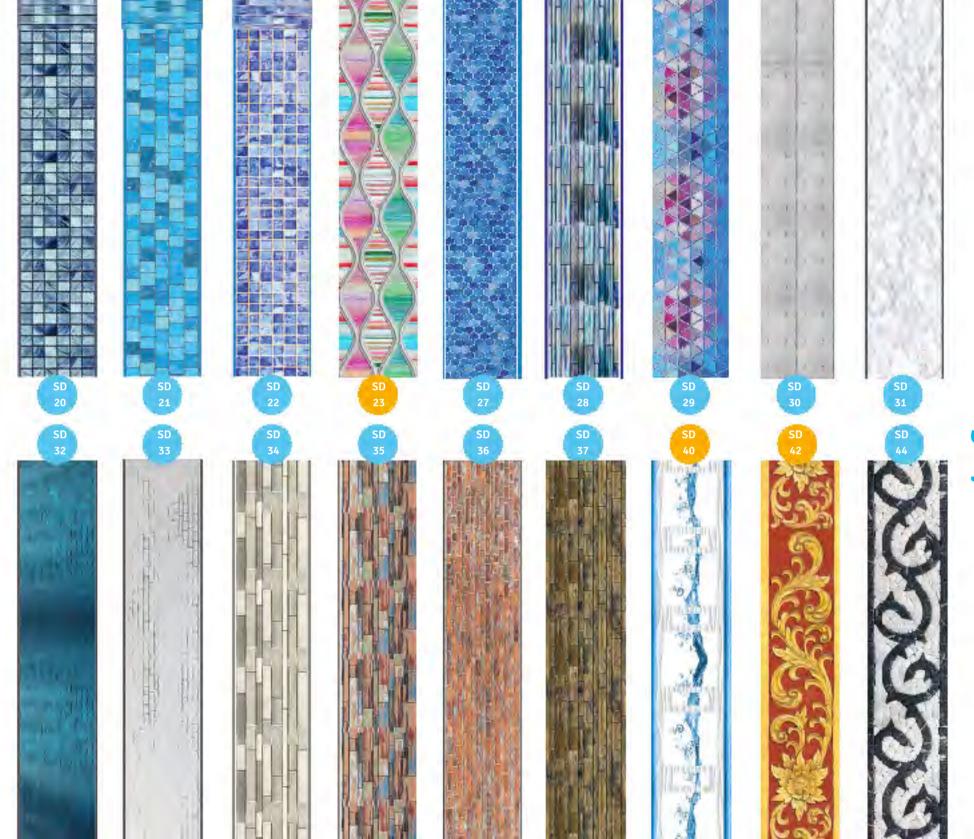

## Bottom / side Design panels

#### **DESIGN LINERS!**

Lay wide design panels completely through your swimming pool!

The result is unique, modern and individual!

You have unlimited possibilities. Floor or walls only or both. Here too, there are various implementation options available for you.

Design with our Design slides your Fibreglass, concrete and tiled pools or foil pools

- Design liners for swimming pool
- design and execute by yourself
- gluing or welding
- inexpensive
- short-term realization
- practicable without expert