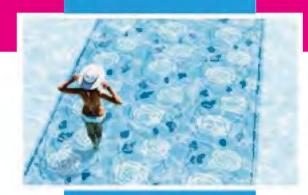

### **Standardized Design Motifs**

#### Select finished graphics!

Select high-resolution finished images with fixed sizes and design your swimming pool with numerous motifs and shapes.

"BLUE was yesterday!"

Liven up your swimming pool thanks to great graphics. Even 3D effects can be created - deceptively real looks in no time at all.

Give your pool world a new dimension. Exclusive design, unparalleled quality, fast delivery to the reasonable price

- blue was yesterday
- Pictures for the swimming pool
- design and execute by yourself
- gluing or welding
- inexpensive
- short-term realization
- practicable without expert