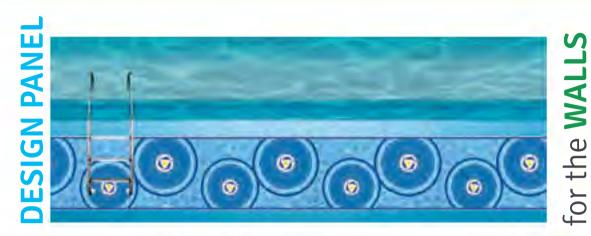

### **Bottom / Side design panels**

Lay a wide **DESIGN PANEL** through your **BATH WORLD!** 

For all pools - foil, tile, liner, Gfk, metal, concrete and PVC

### **Bottom / Side design panels**

DESIGN PANEL

DESIGN PANEL

Identical

or

Our bottom and side panels consist of a long liner. They are glued or welded flat to the floor. We have these liners in 800 mm and 1600 mm width as standard. Of course we can also supply other widths. Contact us, we look forward to your project!

for the **FLOOR** 

**Combined** 

...glue or weld all motifs! Bottom and side motifs are repeated or can be combined.