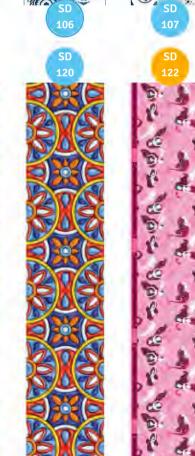

### **Standardized Design Motifs**

#### Select finished graphics!

Select high-resolution finished images with fixed sizes and design your swimming pool with numerous motifs and shapes.

"BLUE was yesterday!"

Liven up your swimming pool thanks to great graphics. Even 3D effects can be created - deceptively real looks in no time at all.

Give your pool world a new dimension. Exclusive design, unparalleled quality, fast delivery to the reasonable price

- blue was yesterday
- Pictures for the swimming pool
- design and execute by yourself
- gluing or welding
- inexpensive
- short-term realization
- practicable without expert