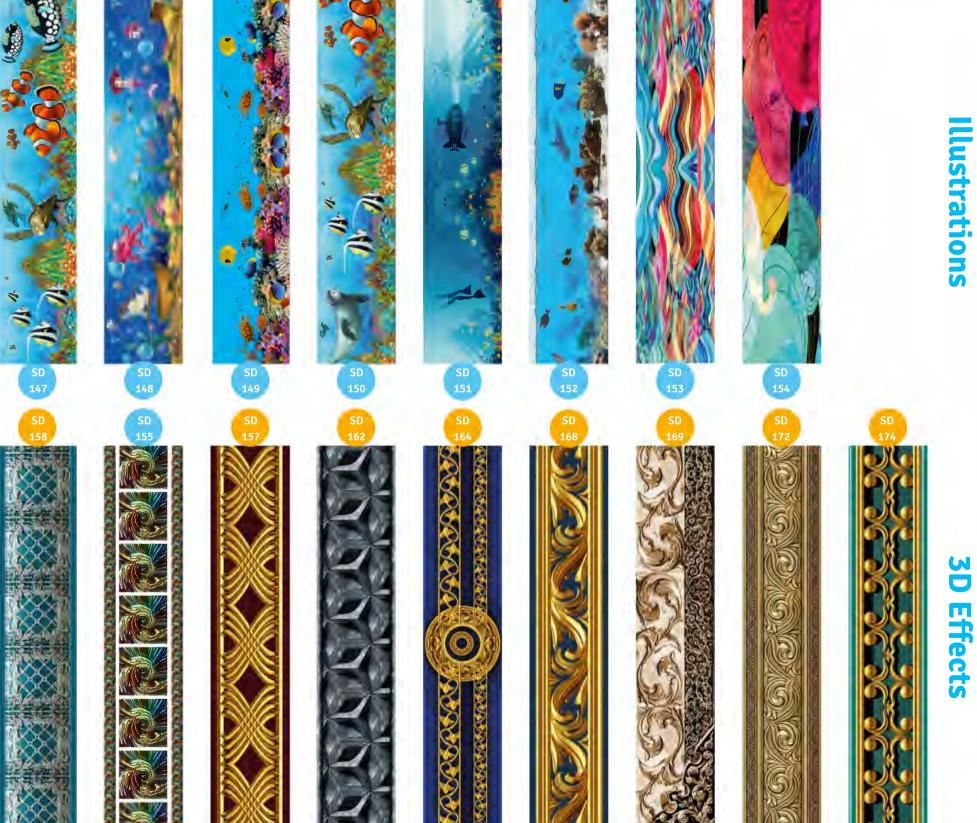

## **Standardized Design Motifs**

### **NOT ONLY ONE - YOUR BATHING WORLD!**

For all pools - foil, tile, liner, Gfk, metal, concrete and PVC

Buy online and stick it on at home yourself! Or get an advice from an expert we rely on.

Numerous designs in standard sizes.

Square or round

1600 mm, 3100 mm, 4800 mm